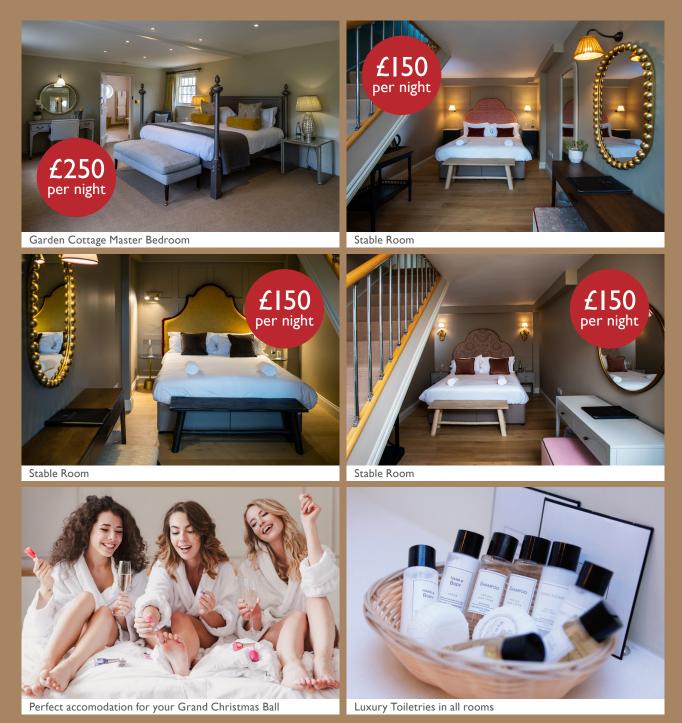

Why not make a night of it and stay over in one of our twelve luxuriously appointed contemporary guest rooms or recently renovated self-contained garden cottage, all of which include a bottle of prosecco and luxury toiletries with our compliments.

- 'Fizzy Reception' with canapés from 19.00
- 2 glasses of fizz/beer/Christmas cocktail for reception drink
- Canapés served during reception
- Incredible 3 course gourmet meal
- Half a bottle of wine per person
- Drink packages and upgrades can be booked in advance. Bar tabs can be arranged on the night.
- Cheese and port upgrades available
- Fabulous musical dinner entertainment
- Music & top Essex DJ
- 360 photobooth
- Chillaxed seating for after dinner
- Carriages at lam
- Beautiful overnight accommodation available from £150 per room per night including breakfast

Braxted Park Estate Office, Witham, Essex CM8 3EN • Telephone: 01621 892305 • Email: christmas@braxtedpark.com

www.braxtedpark.co.uk

CONFERENCE & WEDDING VENUE

Our guest accommodation is only a short stroll from the venue so why not enjoy an overnight stay with us and have a wonderful fresh breakfast the next morning. Our breakfasts include fresh farmhouse products and of course sausage and bacon rolls. We have twelve luxuriously appointed contemporary guest rooms including three family rooms and one fully accessible room which can sleep around 34 guests in total. We also have a recently renovated beautifully appointed self-contained garden cottage with sweeping views over the valley and lake. All of our accommodation of course has tea and coffee making facilities and luxury toiletries with our compliments.