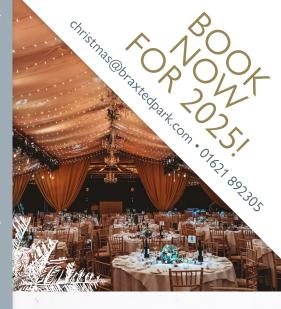

- Friday 19th December 202
- 'Fizzy Reception' from 19.002 glasses of fizz/beer/Christmas cocktail for reception drink
- Incredible 3 course gourmet meal
- Half a bottle of wine per person
- Drink packages and upgrades can be booked in advance
- Bar tabs can be arranged on the night
- Cocktail bar
- · Cheese and port upgrades available
- Fabulous musical dinner entertainment
- Music & top Essex DJ
- Evening entertainment
- Chillaxed seating for after dinner
- Carriages at 1am for Friday & Saturdays. Carriages at 12am for Thursdays
- Beautiful overnight accommodation available from £160 per room per night including breakfast

#### .....FESTIVE MENU.....

Fizz on Arrival