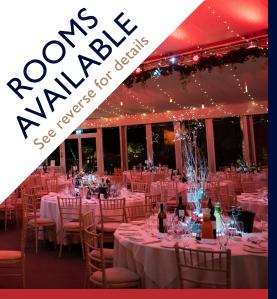

After a drinks reception with delicious canapés you will take your seats in our beautifully decorated and themed Pavilion then be served an amazing three course meal and half a bottle of wine per guest. Entertainment will be delivered by a fantastic local musician whose talent brings the party together with an amazing atmosphere! Following this dance the night away to specially selected top tunes played by our trusted in house DJ!

Why not make a night of it and stay over in one of our twelve luxuriously appointed contemporary guest rooms or recently renovated self-contained garden cottage, all of which include a bottle of prosecco and luxury toiletries with our compliments.

- 'Fizzy Reception' with canapés from 19.00
- 2 glasses of fizz/beer/Christmas cocktail for reception drink
- Canapés served during reception
- Incredible 3 course gourmet meal
- Half a bottle of wine per person
- Drink packages and upgrades can be booked in advance. Bar tabs can be arranged on the night.
- · Cheese and port upgrades available
- · Fabulous musical dinner entertainment
- Music & top Essex DJ
- Photobooth with social media capability
- Chillaxed seating for after dinner
- Carriages at Iam
- Beautiful overnight accommodation available from £125 per room per night including breakfast