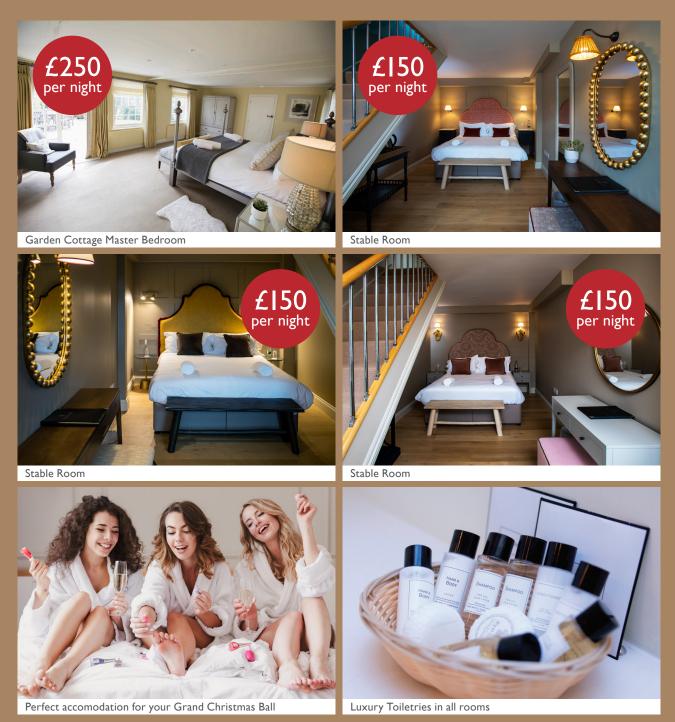

Why not make a night of it and stay over in one of our twelve luxuriously appointed contemporary guest rooms or recently renovated self-contained garden cottage, all of which include a bottle of prosecco and luxury toiletries with our compliments.

#### Thursday 12th December

- 'Fizzy Reception' with canapés from 19.00
- 2 glasses of fizz/beer/Christmas cocktail for reception drink
- Canapés served during reception
- Incredible 3 course gourmet meal
- Half a bottle of wine per person
- Drink packages and upgrades can be booked in advance. Bar tabs can be arranged on the night.
- Cheese and port upgrades available
- Fabulous musical dinner entertainment
- Music & top Essex DJ
- Photobooth with social media capability
- Chillaxed seating for after dinner
- Carriages at lam
- Beautiful overnight accommodation available from £150 per room per night including breakfast

Braxted Park Estate Office, Witham, Essex CM8 3EN • Telephone: 01621 892305 • Email: christmas@braxtedpark.com

www.braxtedpark.co.uk

CONFERENCE & WEDDING VENUE

Our guest accommodation is only a short stroll from the venue so why not enjoy an overnight stay with us and have a wonderful fresh breakfast the next morning. Our breakfasts include fresh farmhouse products and of course sausage and bacon rolls. We have twelve luxuriously appointed contemporary guest rooms including three family rooms and one fully accessible room which can sleep around 34 guests in total. We also have a recently renovated beautifully appointed self-contained garden cottage with sweeping views over the valley and lake. All of our accommodation of course has tea and coffee making facilities and luxury toiletries with our compliments.